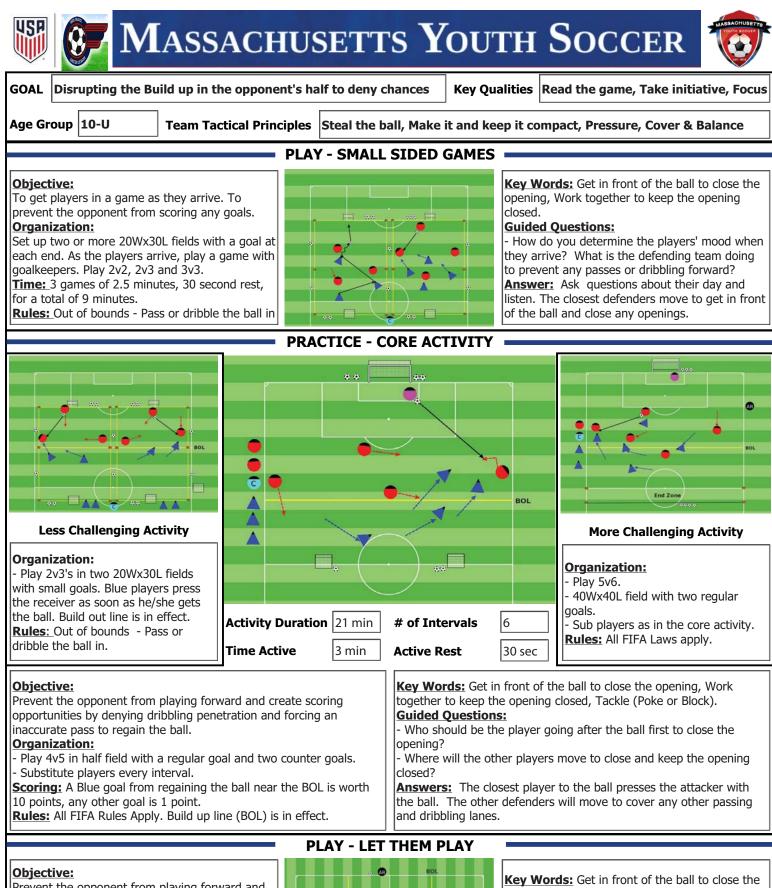

Prevent the opponent from playing forward and create scoring opportunities by denving dribbling penetration and forcing an inaccurate pass to

regain the ball. **Organization:** Make two equal teams, play in a

40Wx60L field with goals. Time: 2 halves of 13 minutes, 2 minutes rest for

a total of 30 minutes. Rules: All FIFA Rules Apply.

opening, Work together to keep the opening closed, Tackle (Poke or Block). **Guided Questions** 